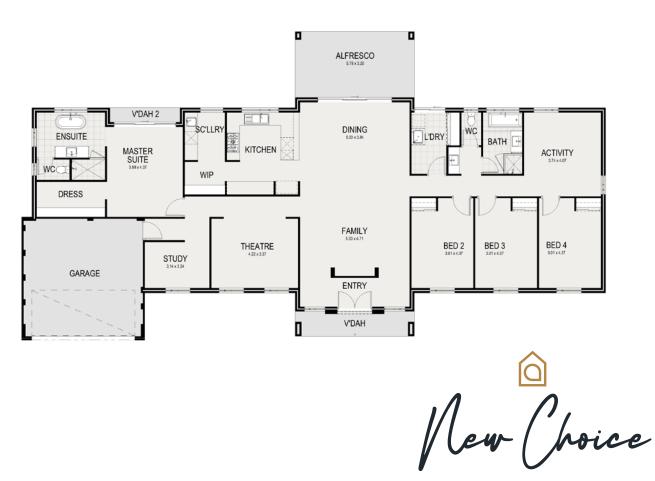

## SUITS WIDE LOTS

TOTAL AREA 299.94M<sup>2</sup>

## SIGNATURE SPECIFICATION

The Farmhouse seamlessly blends the rustic charm of traditional farmhouse living with contemporary elegance. This fourbedroom home not only offers a spacious retreat with a study, theatre, and activity room, but also features a central living area with high ceilings, a large alfresco, and a thoughtfully designed kitchen and scullery. The master suite is a tranquil escape, complete with luxurious bathtub and a private veranda overlooking picturesque landscapes. This farmhouse isn't just a home; it's a lifestyle that harmonizes comfort, style, and functionality, making it perfect for relaxation, work, or play.