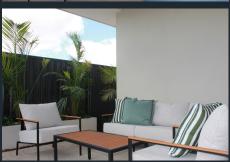

## THE DAHLIA

SUITS 15M LOTS

The innovative design of The Dahlia provides a seamless blend of functionality and comfort. Open plan living enhanced by large gable windows and raked ceilings create a cathedral-like feel, elevating the adjacent theatre and alfresco.