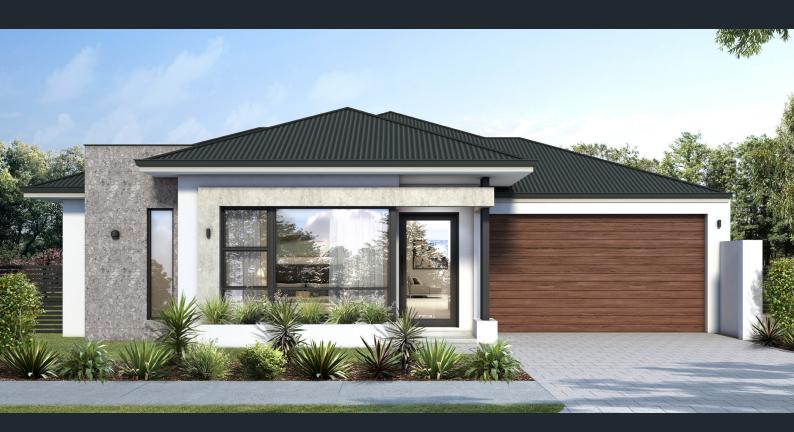

## THE DAHLIA

SUITS 15M LOTS

The innovative design of The Dahlia provides a seamless blend of functionality and comfort. Open plan living enhanced by large gable windows and raked ceilings create a cathedral-like feel, elevating the adjacent theatre and alfresco.

The kitchen with central island, walk-in pantry and scullery perfect for meal preparation and entertaining. In addition, a drop zone, shoppers' entry and laundry ideally placed to ensure an organised home.

Escape the hustle and bustle of daily life in the spacious master bedroom with custom walk-in robe and modern ensuite or the perfectly positioned minor bedrooms cleverly tucked away for a peaceful night's sleep.