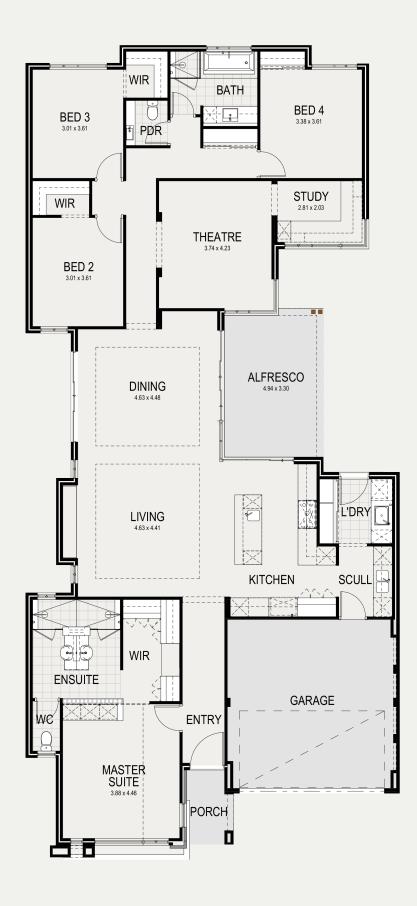

## THE HORIZON

SUITS 12.5M LOTS

The Horizon by New Choice Homes blends British colonial style with coastal charm. As you enter the home you are greeted by a separate master bedroom wing with soaring raked ceilings and a hotel inspired ensuite. The opulence of this home continues through the living areas with featured recessed ceilings and large oversized windows with stacker doors into the outdoor living areas. The kitchen will delight any home chef with custom floor to ceiling cabinetry, cleverly extending into the scullery and hidden laundry with direct access from the garage and alfresco. Three minor bedrooms, theatre and multipurpose study located to the rear of the home complete this generously proportioned family home.

## LIVING AREAS

| HOUSE    | 221.85 m <sup>2</sup> |
|----------|-----------------------|
| GARAGE   | 33.13 m²              |
| ALFRESCO | 15.89 m²              |
| TOTAL    | 274.51 m <sup>2</sup> |

## SUITS 12.5M WIDE LOTS

24 SANGIORGIO COURT **OSBORNE PARK WA 6017** 

**T** 08 9201 7800

newchoicehomes.com.au