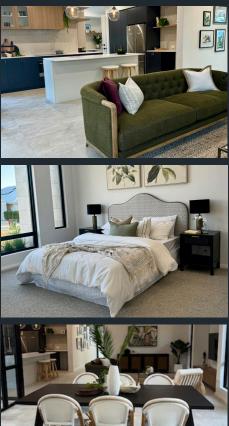

## THE HORIZON

SUITS 12.5M LOTS

The Horizon by New Choice Homes blends British colonial style with coastal charm. As you enter the home you are greeted by a separate master bedroom wing with soaring raked ceilings and a hotel inspired ensuite. The opulence of this home continues through the living areas with featured recessed ceilings and large oversized windows with stacker doors into the outdoor living areas. The kitchen will delight any home chef with custom floor to ceiling cabinetry, cleverly extending into the scullery and hidden laundry with direct access from the garage and alfresco. Three minor bedrooms, theatre and multipurpose study located to the rear of the home complete this generously proportioned family home.