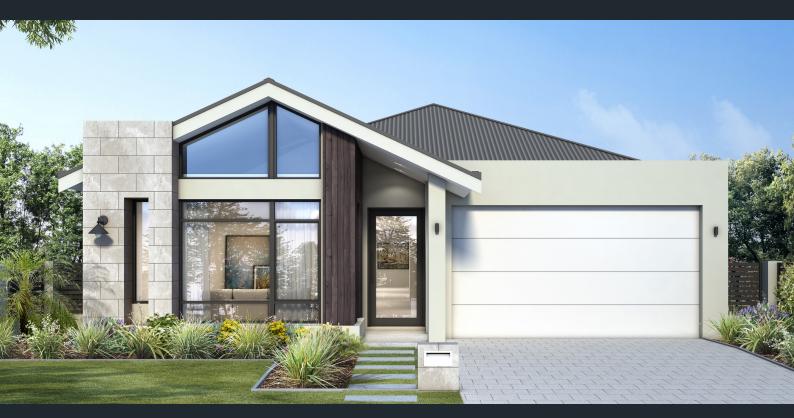

## THE HORIZON

SUITS 12.5M LOTS

The Horizon by New Choice Homes blends British colonial style with coastal charm. As you enter the home you are greeted by a separate master bedroom wing with soaring raked ceilings and a hotel inspired ensuite. The opulence of this home continues through the living areas with featured recessed ceilings and large oversized windows with stacker doors into the outdoor living areas. The kitchen will delight any home chef with custom floor to ceiling cabinetry, cleverly extending into the scullery and hidden laundry with direct access from the garage and alfresco. Three minor bedrooms, theatre and multipurpose study located to the rear of the home complete this generously proportioned family home.