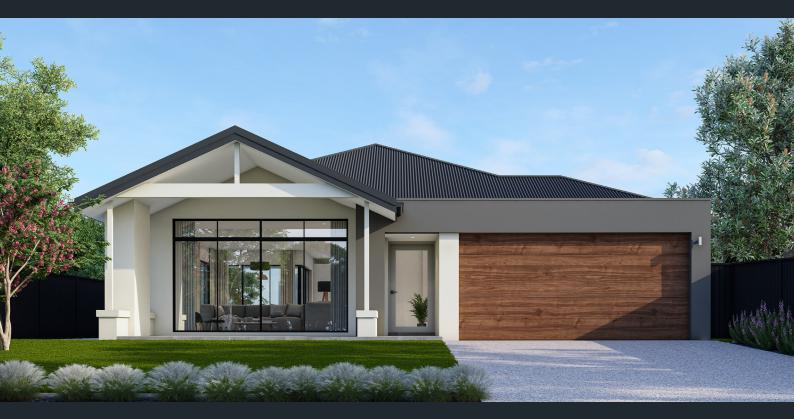

## THE REEF

SUITS 15M LOTS

Designed for growing families and those that love to come together, this timeless design features spacious terrace, open plan living and perfectly zoned areas.

The charming elevation with terrace creates a sense of community and encourages social interaction. Relax and enjoy gatherings with family or the neighbours.

Large sliding doors from the terrace and dining extend the living space to seamlessly blend the indoor and outdoor areas, complimented by racked ceilings oozing architectural elegance and contemporary style.

Retreat to the luxurious master bedroom with opulent roman-inspired walk-in shower, elegant feature bricks and private verandah.