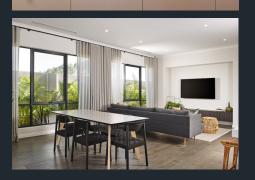

Primary living areas located at the rear of the home maximise the natural light and indoor-outdoor connection. Stacker doors seamlessly extending the living areas to the spacious alfresco with servery window perfect for entertaining.