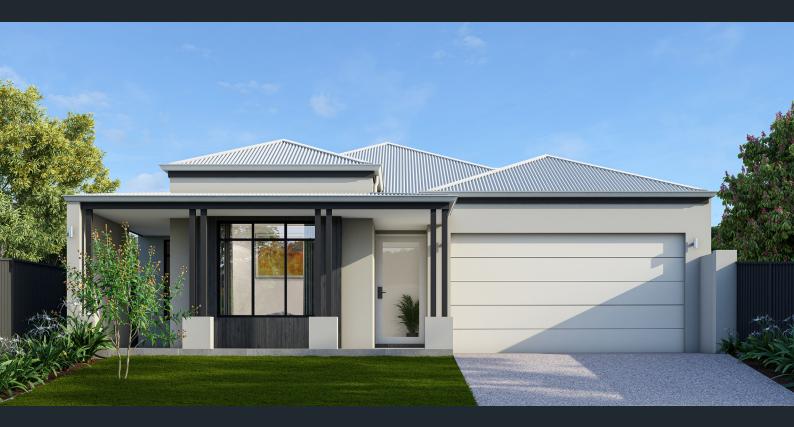

## THE LOTUS

SUITS 12.5M LOTS

2

Featuring a timeless and elegant elevation, The Lotus expresses sophistication at its finest from the wrap around verandah, spacious rear living and well-designed floorplan.

Primary living areas located at the rear of the home maximise the natural light and indoor-outdoor connection. Stacker doors seamlessly extending the living areas to the spacious alfresco with servery window perfect for entertaining.

Ideal for growing families, three spacious bedrooms with drop zone ensures an organised home. Not forgetting the impressive master suite overlooking open ensuite with freestanding bath and spacious walk-in-robe.